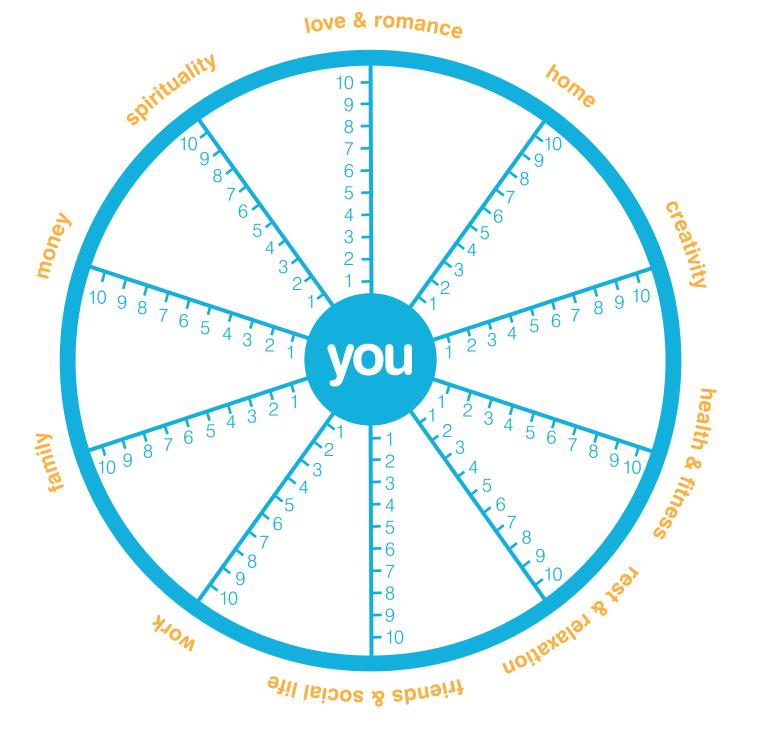

## Life Wheel

## For each section of the Life Wheel:

- List the positive and negative aspects of your current situation. What are you putting up with?
- Mark a score out of 10 on the Life Wheel for how well you think each particular part is going – 10 means very well, and 1 means not well at all.
- Draw an arc connecting the numbers you've marked for each section of the Life Wheel that represent how well you think it is going. If all the sections scored 10, then your wheel would look like the circle in the diagram – because each would be joined at 10.
- $\ge$

List what you would like to be happening instead... for example, make some positive statements about what you want.